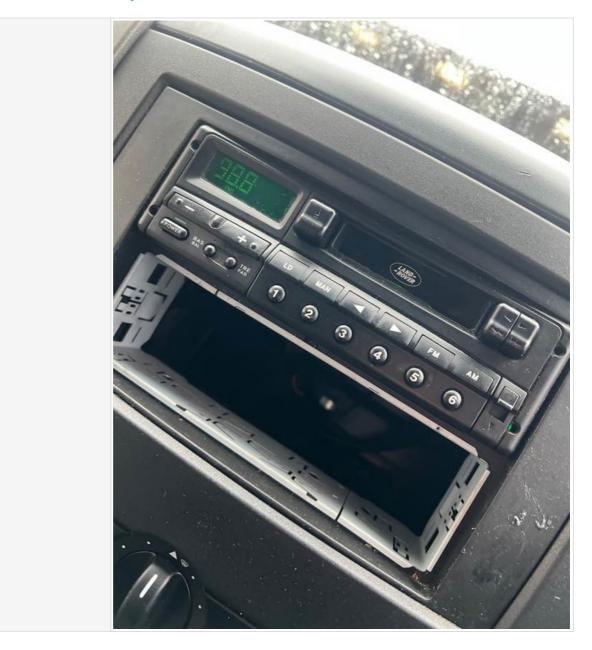

### **Basevan.com General Inspection**

| Function working?            | Yes       |
|------------------------------|-----------|
| Radio / Media system fitted? | Yes       |
| Radio / media system check   | Functions |
| Reverse camera present?      | No        |
| Reverse camera functioning?  | N/A       |
|                              |           |