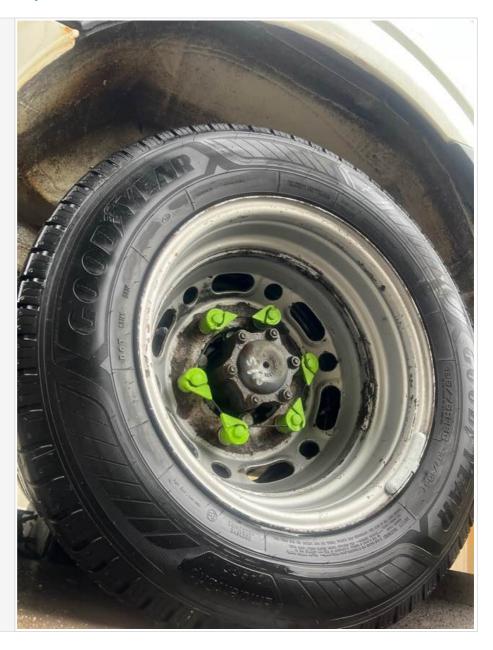

### Near side front

| Age (month/year) Manufactured | 14/23      |
|-------------------------------|------------|
| Make, brand.                  | Good Year  |
| Tyre size                     | 195/75/R16 |
| Pressure 1                    |            |
| Pressure 2                    |            |
| Wearing / Perishing (inner)   | none       |
| Wearing / Perishing (outer)   | None       |
| tread depth (mm)              | 8          |
| General comments              |            |

# **Basevan.com General Inspection**

Images of tyre