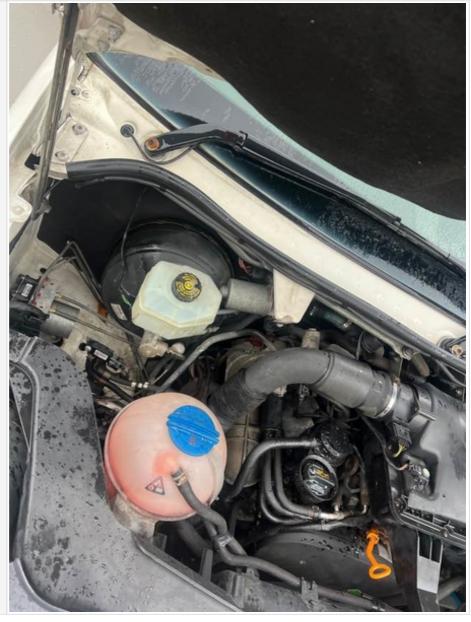

# **Basevan.com General Inspection**

| Coolant condition             | Clean             |
|-------------------------------|-------------------|
| Coolant level                 | Full              |
| Anti-freeze temperature check | -23               |
| Washer fluid                  | Full              |
| Brake fluid                   | Full              |
| Power steering fluid          | Miniumum          |
| Dashboard warning light       | No warning lights |
| OBD Scan results              |                   |

Engine bay photo

Powered by 🍫 fastfield Page 28 of 32