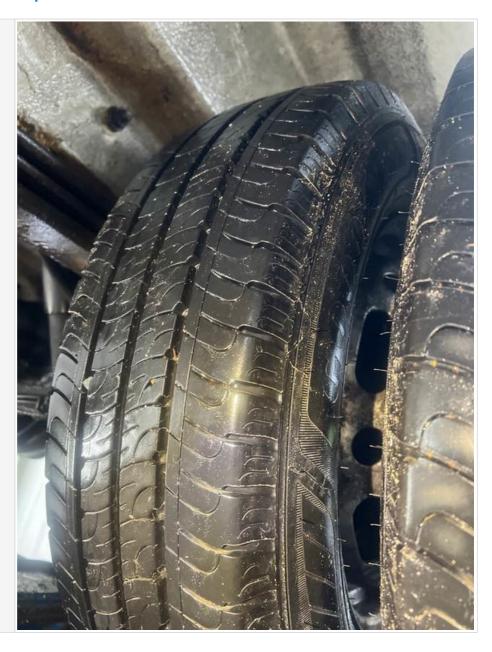

### near side rear

| Age (month/year) Manufactured | 14/23      |
|-------------------------------|------------|
| Make, brand.                  | Good Year  |
| Tyre size                     | 195/75/R16 |
| Pressure 1                    |            |
| Pressure 2                    |            |
| Wearing / Perishing (inner)   | none       |
| Wearing / Perishing (outer)   | None       |
| tread depth (mm)              | 8          |
| General comments              |            |

# **Basevan.com General Inspection**

Images of tyre