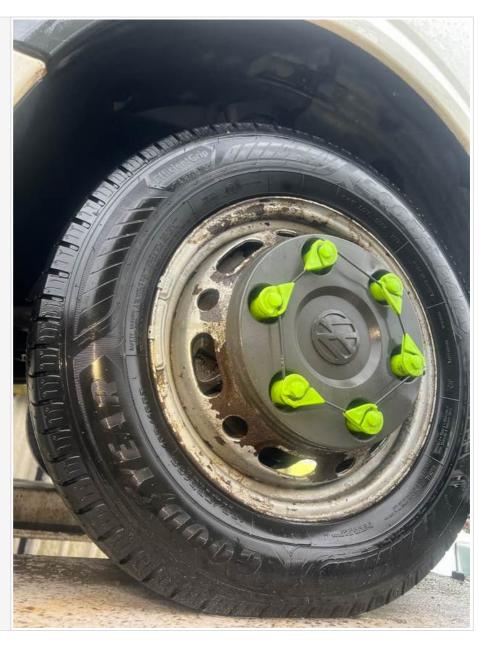

### Off side front

| Age (month/year) Manufactured | 14/23      |
|-------------------------------|------------|
| Make, brand.                  | Good Year  |
| Tyre size                     | 195/75/R16 |
| Pressure 1                    |            |
| Pressure 2                    |            |
| Wearing / Perishing (inner)   | none       |
| Wearing / Perishing (outer)   | None       |
| tread depth (mm)              | 8          |
| General comments              | Like new   |

# **Basevan.com General Inspection**

Images of tyre

Powered by 🍫 fastfield Page 2 of 32