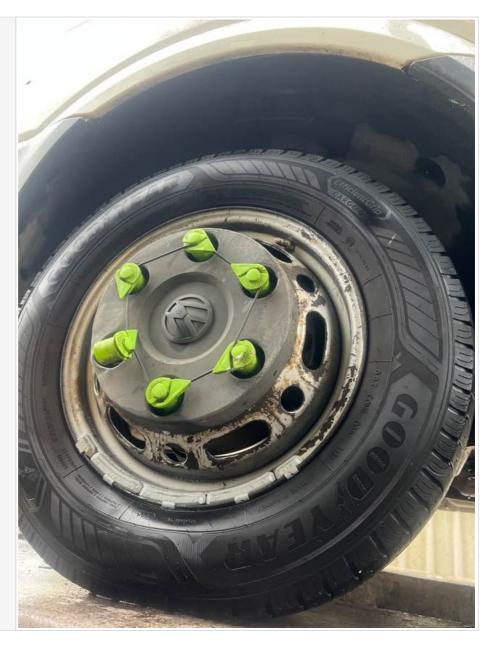

### near side rear

| Age (month/year) Manufactured | 14/23      |
|-------------------------------|------------|
| Make, brand.                  | Good Year  |
| Tyre size                     | 195/75/R16 |
| Pressure 1                    |            |
| Pressure 2                    |            |
| Wearing / Perishing (inner)   | none       |
| Wearing / Perishing (outer)   | None       |
| tread depth (mm)              | 8          |
| General comments              |            |

# **Basevan.com General Inspection**

Images of tyre