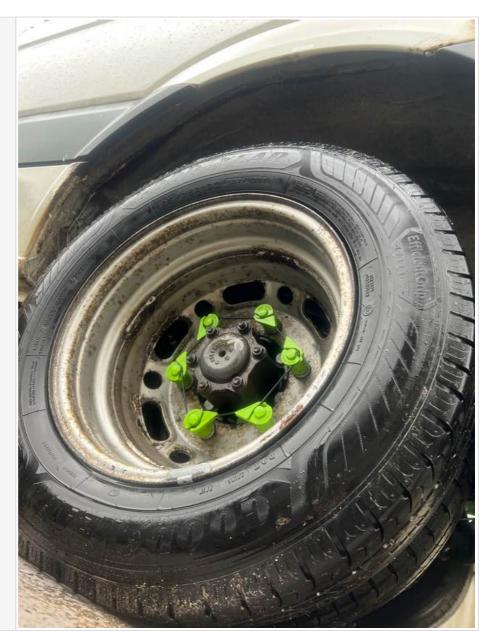

### near side rear

| Age (month/year) Manufactured | 14/23      |
|-------------------------------|------------|
| Make, brand.                  | Good Year  |
| Tyre size                     | 195/75/R16 |
| Pressure 1                    |            |
| Pressure 2                    |            |
| Wearing / Perishing (inner)   | none       |
| Wearing / Perishing (outer)   | None       |
| tread depth (mm)              | 8          |
| General comments              |            |

# **Basevan.com General Inspection**

Images of tyre