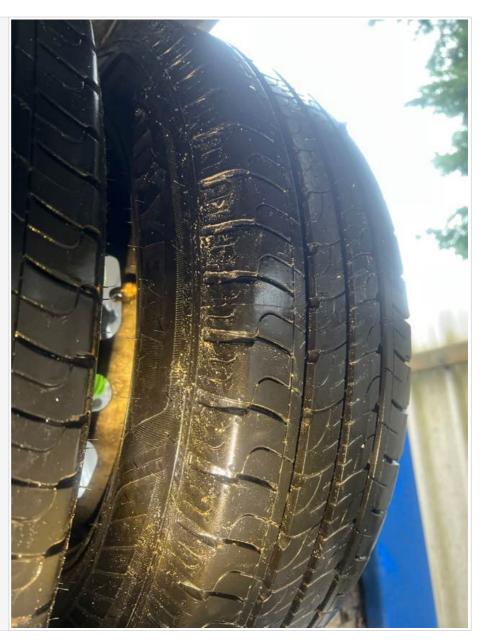

### Off side front

| Age (month/year) Manufactured | 14/23      |
|-------------------------------|------------|
| Make, brand.                  | Good Year  |
| Tyre size                     | 195/75/R16 |
| Pressure 1                    |            |
| Pressure 2                    |            |
| Wearing / Perishing (inner)   | none       |
| Wearing / Perishing (outer)   | None       |
| tread depth (mm)              | 8          |
| General comments              | Like new   |

# **Basevan.com General Inspection**

Images of tyre

Powered by 🍫 fastfield Page 2 of 32