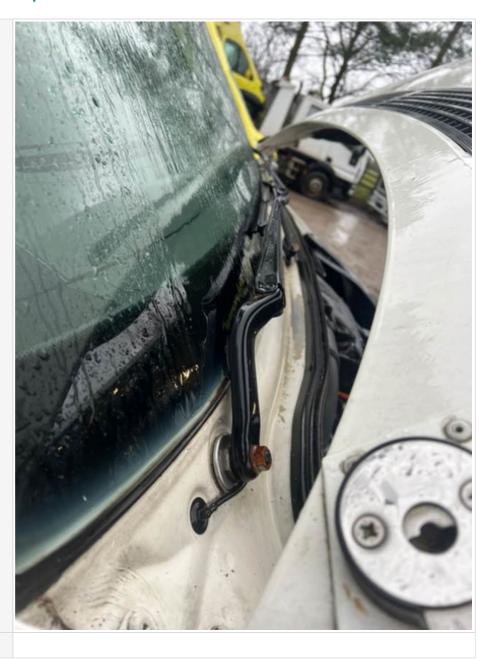

| Clean             |
|-------------------------------|-------------------|
| Coolant level                 | Full              |
| Anti-freeze temperature check | -23               |
| Washer fluid                  | Full              |
| Brake fluid                   | Full              |
| Power steering fluid          | Miniumum          |
| Dashboard warning light       | No warning lights |
| OBD Scan results              |                   |

Engine bay photo



Powered by 🍫 fastfield Page 28 of 32



# **Basevan.com General Inspection**



Powered by 🍫 fastfield Page 29 of 32



# **Basevan.com General Inspection**



Powered by 🍫 fastfield Page 30 of 32



# **Basevan.com General Inspection**



Powered by 🍫 fastfield Page 31 of 32



# **Basevan.com General Inspection**



Comment

Powered by 🍫 fastfield Page 32 of 32