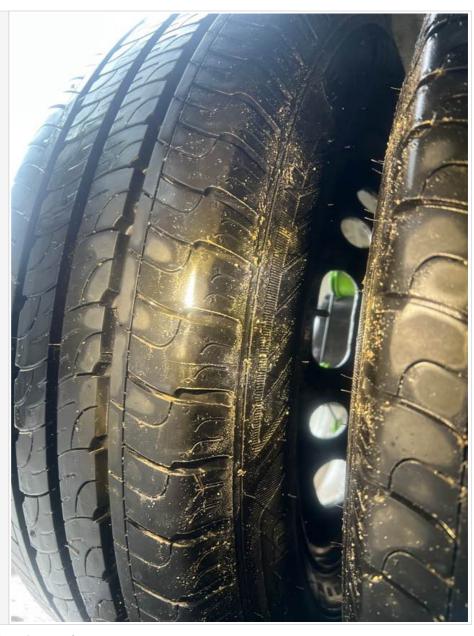

### Off side rear

| Age (month/year) Manufactured |            |
|-------------------------------|------------|
| Make, brand.                  | Good Year  |
| Tyre size                     | 195/75/R16 |
| Pressure 1                    |            |
| Pressure 2                    |            |
| Wearing / Perishing (inner)   | none       |
| Wearing / Perishing (outer)   | None       |
| tread depth (mm)              | 8          |
| General comments              |            |

# **Basevan.com General Inspection**

Images of tyre