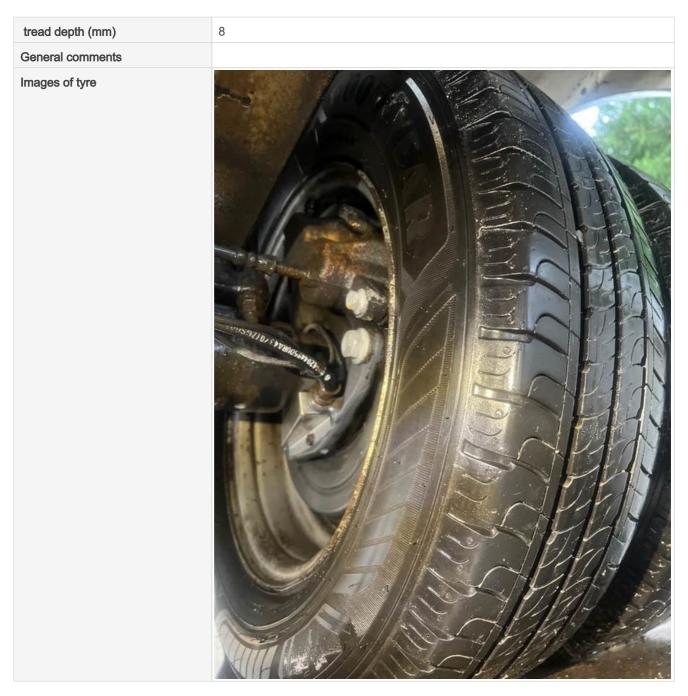

### Near side front

| Age (month/year) Manufactured | 14/23      |
|-------------------------------|------------|
| Make, brand.                  | Good Year  |
| Tyre size                     | 195/75/R16 |
| Pressure 1                    |            |
| Pressure 2                    |            |
| Wearing / Perishing (inner)   | none       |
| Wearing / Perishing (outer)   | None       |
| tread depth (mm)              | 8          |
| General comments              |            |

# **Basevan.com General Inspection**

Images of tyre