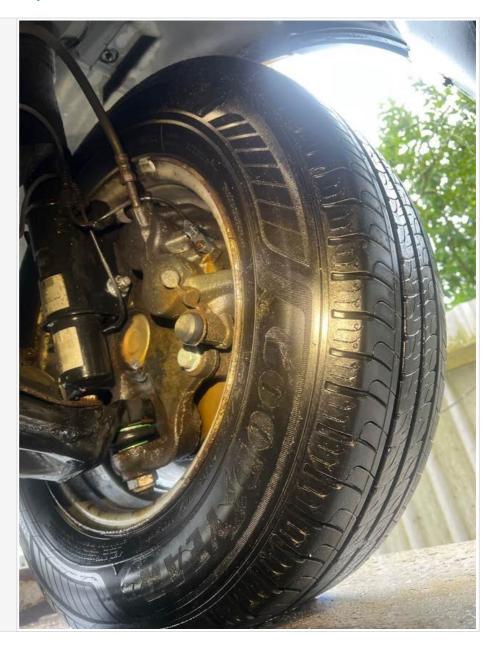

### Near side front

| Age (month/year) Manufactured | 14/23      |
|-------------------------------|------------|
| Make, brand.                  | Good Year  |
| Tyre size                     | 195/75/R16 |
| Pressure 1                    |            |
| Pressure 2                    |            |
| Wearing / Perishing (inner)   | none       |
| Wearing / Perishing (outer)   | None       |
| tread depth (mm)              | 8          |
| General comments              |            |

# **Basevan.com General Inspection**

Images of tyre