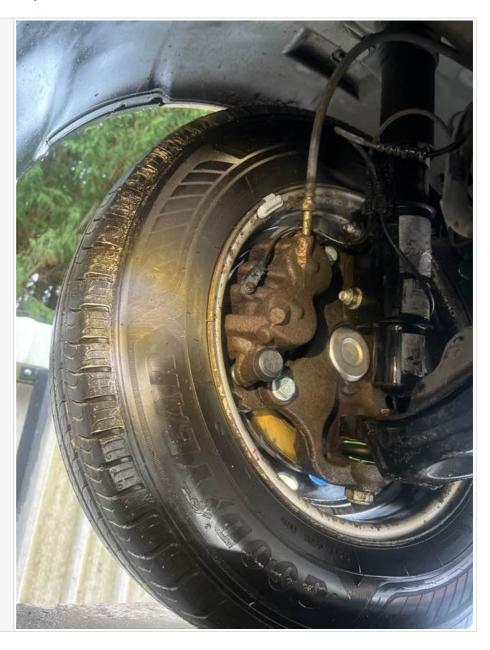

### Off side rear

| Age (month/year) Manufactured |            |
|-------------------------------|------------|
| Make, brand.                  | Good Year  |
| Tyre size                     | 195/75/R16 |
| Pressure 1                    |            |
| Pressure 2                    |            |
| Wearing / Perishing (inner)   | none       |
| Wearing / Perishing (outer)   | None       |
| tread depth (mm)              | 8          |
| General comments              |            |

# **Basevan.com General Inspection**

Images of tyre