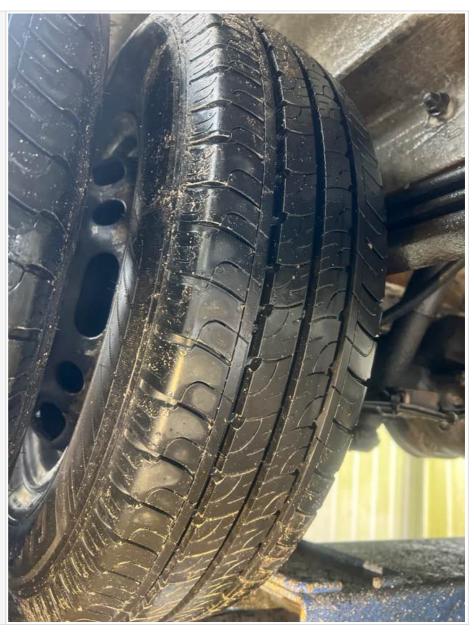

### Off side front

| Age (month/year) Manufactured | 14/23      |
|-------------------------------|------------|
| Make, brand.                  | Good Year  |
| Tyre size                     | 195/75/R16 |
| Pressure 1                    |            |
| Pressure 2                    |            |
| Wearing / Perishing (inner)   | none       |
| Wearing / Perishing (outer)   | None       |
| tread depth (mm)              | 8          |
| General comments              | Like new   |

# **Basevan.com General Inspection**

Images of tyre

Powered by 🍫 fastfield Page 2 of 32