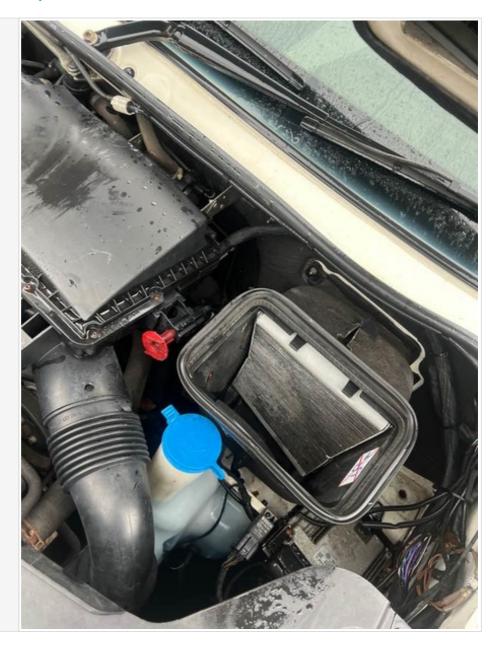

# **Basevan.com General Inspection**

| Coolant condition             | Clean             |
|-------------------------------|-------------------|
| Coolant level                 | Full              |
| Anti-freeze temperature check | -23               |
| Washer fluid                  | Full              |
| Brake fluid                   | Full              |
| Power steering fluid          | Miniumum          |
| Dashboard warning light       | No warning lights |
| OBD Scan results              |                   |

Engine bay photo

Powered by 🍫 fastfield Page 28 of 32