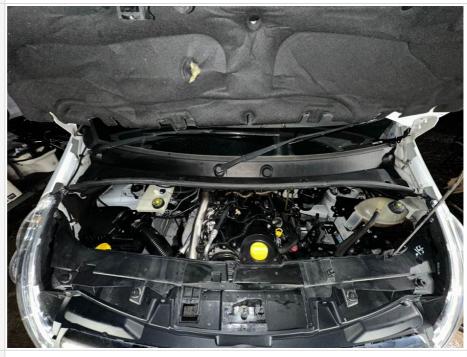

Engine bay photo

**Comment** mechanically very good, normal for a movano :)

Powered by 🍫 fastfield Page 11 of 11