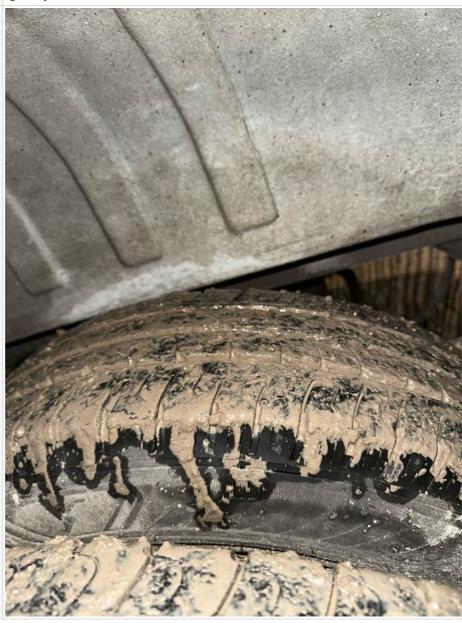

#### Near side front

| Age (month/year) Manufactured | 25/21      |
|-------------------------------|------------|
|                               |            |
| Make, brand.                  | Good Year  |
| Tyre size                     | 195/75/R16 |
| Pressure 1                    |            |
| Pressure 2                    |            |
| Wearing / Perishing (inner)   | none       |
| Wearing / Perishing (outer)   | None       |
| tread depth (mm)              | 5          |
| General comments              | good tyre  |

# **Basevan.com General Inspection**

Images of tyre