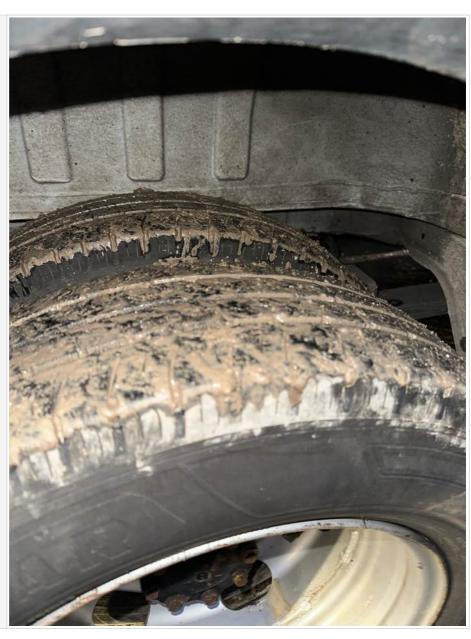

#### Off side rear

| Age (month/year) Manufactured | 21/19      |
|-------------------------------|------------|
| Make, brand.                  | Good Year  |
| Tyre size                     | 195/75/R16 |
| Pressure 1                    |            |
| Pressure 2                    |            |
| Wearing / Perishing (inner)   | none       |
| Wearing / Perishing (outer)   | None       |
| tread depth (mm)              | 7          |
| General comments              | great tyre |

# **Basevan.com General Inspection**

Images of tyre