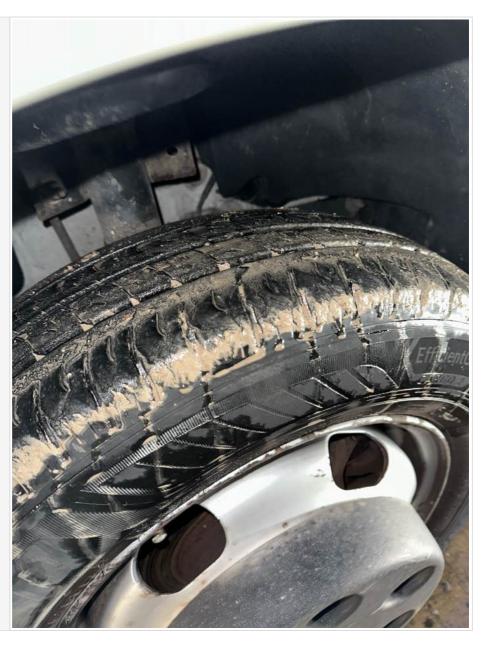

#### Off side front

| Age (month/year) Manufactured | 25/21      |
|-------------------------------|------------|
| Make, brand.                  | Good Year  |
| Tyre size                     | 195/75/R16 |
| Pressure 1                    |            |
| Pressure 2                    |            |
| Wearing / Perishing (inner)   | none       |
| Wearing / Perishing (outer)   | None       |
| tread depth (mm)              | 5          |
| General comments              | good tyre  |

# **Basevan.com General Inspection**

Images of tyre