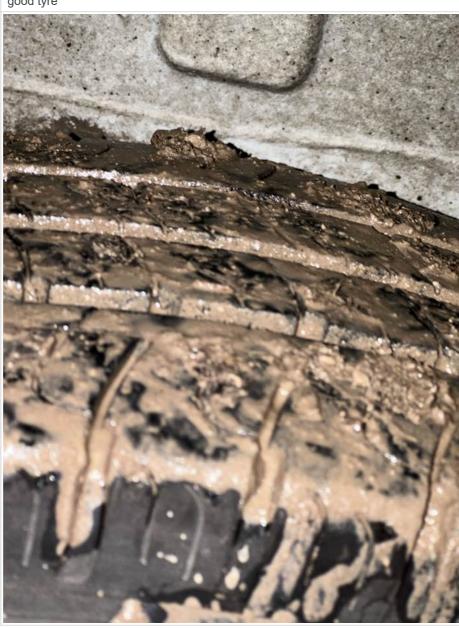

#### Off side front

| Age (month/year) Manufactured | 25/21      |
|-------------------------------|------------|
| Make, brand.                  | Good Year  |
| Tyre size                     | 195/75/R16 |
| Pressure 1                    |            |
| Pressure 2                    |            |
| Wearing / Perishing (inner)   | none       |
| Wearing / Perishing (outer)   | None       |
| tread depth (mm)              | 5          |
| General comments              | good tyre  |

# **Basevan.com General Inspection**

Images of tyre