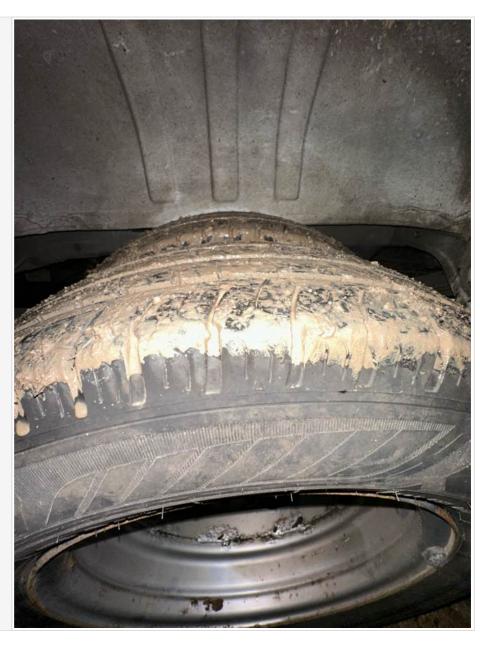

#### near side rear

| Age (month/year) Manufactured | 21/19           |
|-------------------------------|-----------------|
| Make, brand.                  | Good Year       |
| Tyre size                     | 195/75/R16      |
| Pressure 1                    |                 |
| Pressure 2                    |                 |
| Wearing / Perishing (inner)   | none            |
| Wearing / Perishing (outer)   | None            |
| tread depth (mm)              | 7               |
| General comments              | great condition |

# **Basevan.com General Inspection**

Images of tyre