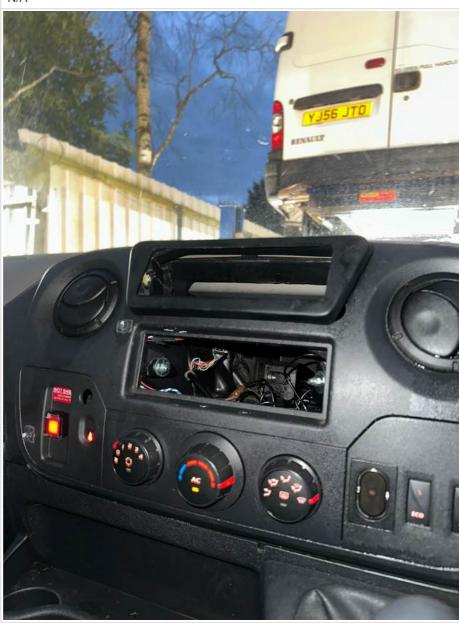

#### In cab checks

| Number of seats (cab only)                  | Driver & 1 passenger                          |
|---------------------------------------------|-----------------------------------------------|
| Cab heater check                            | Works on all settings                         |
| Comment on cab heater                       | dial a little notchy                          |
| Electric windows present                    | Yes                                           |
| Cab windows function check                  | Driver side function, Passenger side function |
| Air conditioning present                    | Yes                                           |
| Charging socket present (cigarette lighter) | Yes                                           |

### **Basevan.com General Inspection**

| Function working?            | Yes                                                                                                                                                                                                                                                                                                                                                                                                                                                                                                                                                                                                                                                                                                                                                                                                                                                                                                                                                                                                                                                                                                                                                                                                                                                                                                                                                                                                                                                                                                                                                                                                                                                                                                                                                                                                                                                                                                                                                                                                                                                                                                                            |
|------------------------------|--------------------------------------------------------------------------------------------------------------------------------------------------------------------------------------------------------------------------------------------------------------------------------------------------------------------------------------------------------------------------------------------------------------------------------------------------------------------------------------------------------------------------------------------------------------------------------------------------------------------------------------------------------------------------------------------------------------------------------------------------------------------------------------------------------------------------------------------------------------------------------------------------------------------------------------------------------------------------------------------------------------------------------------------------------------------------------------------------------------------------------------------------------------------------------------------------------------------------------------------------------------------------------------------------------------------------------------------------------------------------------------------------------------------------------------------------------------------------------------------------------------------------------------------------------------------------------------------------------------------------------------------------------------------------------------------------------------------------------------------------------------------------------------------------------------------------------------------------------------------------------------------------------------------------------------------------------------------------------------------------------------------------------------------------------------------------------------------------------------------------------|
| Radio / Media system fitted? |                                                                                                                                                                                                                                                                                                                                                                                                                                                                                                                                                                                                                                                                                                                                                                                                                                                                                                                                                                                                                                                                                                                                                                                                                                                                                                                                                                                                                                                                                                                                                                                                                                                                                                                                                                                                                                                                                                                                                                                                                                                                                                                                |
| Radio / media system check   | Functions                                                                                                                                                                                                                                                                                                                                                                                                                                                                                                                                                                                                                                                                                                                                                                                                                                                                                                                                                                                                                                                                                                                                                                                                                                                                                                                                                                                                                                                                                                                                                                                                                                                                                                                                                                                                                                                                                                                                                                                                                                                                                                                      |
| Reverse camera present?      | No                                                                                                                                                                                                                                                                                                                                                                                                                                                                                                                                                                                                                                                                                                                                                                                                                                                                                                                                                                                                                                                                                                                                                                                                                                                                                                                                                                                                                                                                                                                                                                                                                                                                                                                                                                                                                                                                                                                                                                                                                                                                                                                             |
| Reverse camera functioning?  | N/A                                                                                                                                                                                                                                                                                                                                                                                                                                                                                                                                                                                                                                                                                                                                                                                                                                                                                                                                                                                                                                                                                                                                                                                                                                                                                                                                                                                                                                                                                                                                                                                                                                                                                                                                                                                                                                                                                                                                                                                                                                                                                                                            |
|                              | The state of the s |