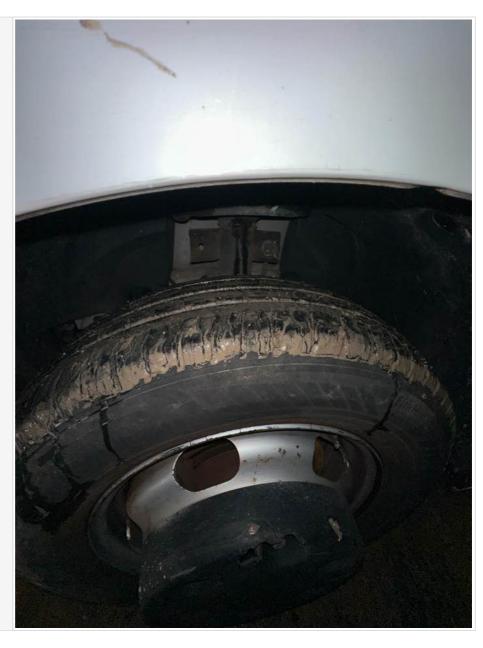

#### Near side front

| Age (month/year) Manufactured | 25/21      |
|-------------------------------|------------|
|                               |            |
| Make, brand.                  | Good Year  |
| Tyre size                     | 195/75/R16 |
| Pressure 1                    |            |
| Pressure 2                    |            |
| Wearing / Perishing (inner)   | none       |
| Wearing / Perishing (outer)   | None       |
| tread depth (mm)              | 5          |
| General comments              | good tyre  |

# **Basevan.com General Inspection**

Images of tyre